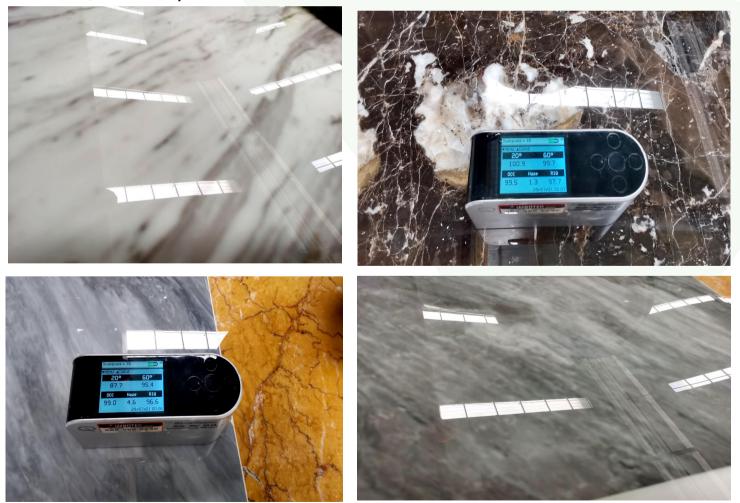

•Fast - Available to skip 200# to achieve high gloss if necessary.

•Longer-lasting - Not only the lifetime lasts longer but also the shine

•Better - The average gloss can achieve 85-110, and the clarity will be 90-99 on marble. The clear mirror-finish look will be left without orange peels look.

#### **Stone Floor Case Study**

60° = Gloss, DOI = Clarity

EZshine Diamond Clean Technology Co.,Limited www.ezshinepad.com ezshine-eu@ezshinepad.com