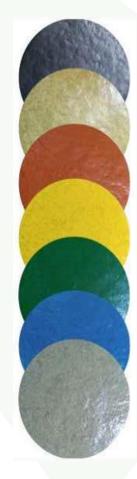

## Total 7 Steps

- •Black 50#
- •Beige 100#
- •**Orange 200**#
- •Yellow 400#
- •Green 800#
- •Blue 1500#
- •White 3000#